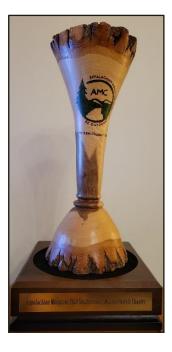

AMC SEM is pleased to honor each Chapter Chair with possession of the SEM chapter vase, a beautiful rustic-looking carved wooden vase, emblazoned with the 'vintage' AMC logo.

The current chair keeps the vase throughout their term and then passes it on to the next Chapter Chair, on completion of their term, at the SEM Annual Meeting and Dinner.

Jeannine contacted Kevin Mulligan, an AMC member who has been creating wood artwork for the past several years, to see if he could make something for SEM. Kevin had a relationship with the arborists that trimmed trees twice a year at the Arnold Arboretum and carved the SEM vase from a piece of Chinese Elm harvested from the arboretum. Robin McIntyre, SEM Cape Hiking Chair (2024), put Jeannine in contact with Ellen Adamson, who added the forest green etching of the AMC logo to the vase. The wooden base with the engraved plate was made by Glass Graphics.